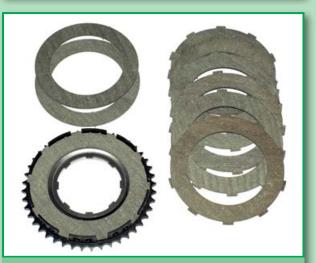

#### **CLUTCH PLATES AND PARTS**

Central drainer NSC0027

We supply complete range of clutch parts including clutch plates, clutch covers, bearings and central drainers. There are supplied also the complete clutch kits including those with one mass flywheels. For those one mass flywheels sets are supplied also the service kits.

Those products are supplied in the following qualities: NATIONAL PREMIER - standard friction materials NATIONAL HDS - friction material FS HDS 57 with the higher temperature resistence and higher friction.

Central drainer NSC0034

NATIONAL PREMIER clutch kit

NATIONAL HDS 57 clutch kit

Clutch kit with one mass flywheel

Clutch kit OPEL

Clutch kit SUBARU

Clutch kit PEUGEOT

5