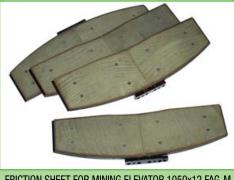

FRICTION SEGMENT R40x54x5 FNF410

CONICAL FRICTION CLUTCH RASTER D905x80x8 SWR

BRAKE SHOE R595x70x10 FNF410

FRICTION SHEET FOR MINING ELEVATOR 1050x12 FAG-M

FRICTION PLATE D119x2 FAG-M

FRICTION PLATE D430xD330x10 FAG-M