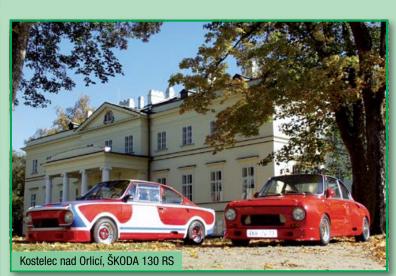

Brake shoes FNF 410

Band brake SWR

Clutch plate Škoda 130 RS RENSPORT

Brake shoes VOLVO GHFM

Conical clutch AERO SWR

Brake shoes TATRA 75 FNF 410

We produce and refurbish brake and clutch parts for historical cars and motorcycles. We use non-asbestos materials with a similar look to those historical original ones. There is choosed each technology specificaly to specific requests of each customer, by riveted or glued links. There are used for sport oldtimers heavy duty materials with high temperature resistence, which are very gentle agains other parts of brake or clutch systems even under very severel performances.

PORSCHE CARRERA GT 3

TATRA DAKAR

HONDA CIVIC VTI

**ŠKODA FELICIA KIT CAR** 

Brake shoes Opel Kadett Coupé 2.0

LAMBORGHINI GALLARDO

Sintered brake shoes

Škoda 130 RS