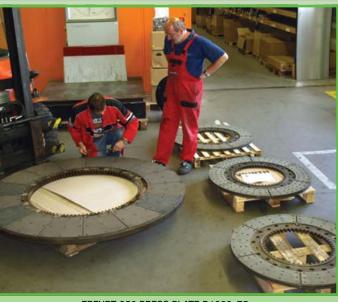

#### **BRAKE SHOES REFURBISHING**

Old friction material is removed by a specialized machining and strictly connected with all the parts control including all the possible defected parts removal from the whole process as well.

**BGV-trailer** (Jumbo linings)

Passenger and commercial cars brake shoes

Trucks and trailers brake shoes

There are required special hydropneumatic multifunctional riveting machinery for trucks and trailer brake shoes thanks to the usage of modern asbestos free friction materials.

A perfect shot-blasting of all the refurbished parts is the basic technological condition.

Motorcycles and agricultural machinery brake shoes

All the brake parts have to pass special baking process in the specialized hardening oven, while fixed in specialized fittings. The hardening of the glued connection as well is leaded electronically and there are recorded all the unique process.

Ford Cargo brake shoes

All the brake parts are very significant safety element of all type of vehicles. Therefore also all their reparations must be done only by certified technologies. We use for all the refurbishings only homologated friction materials coming from sources of well know and world wide recognized producers, who are the leading suppliers for original equipments for cars, motorcycles, tractors, railways and construction machinery. As far as being the authorized brake parts and clutch parts reparation workshop and also thanks to our direct contact with friction materials producers, we can grant correct applications and therefore safety and perfect function of all refurbished brake and clutch parts.