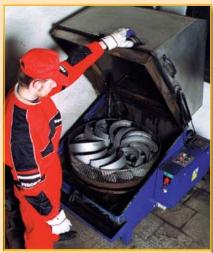

#### **BRAKE SHOES REFURBISHING**

Old friction material is removed by a specialized machining and strictly connected with all the parts control including all the possible defected parts removal from the whole process as well.

A perfect cleaning process including the removal of all oily contaminations is necessary

The brake friction application for firework special car Tatra includes the usage of special compounds with increased temperatures resistance.