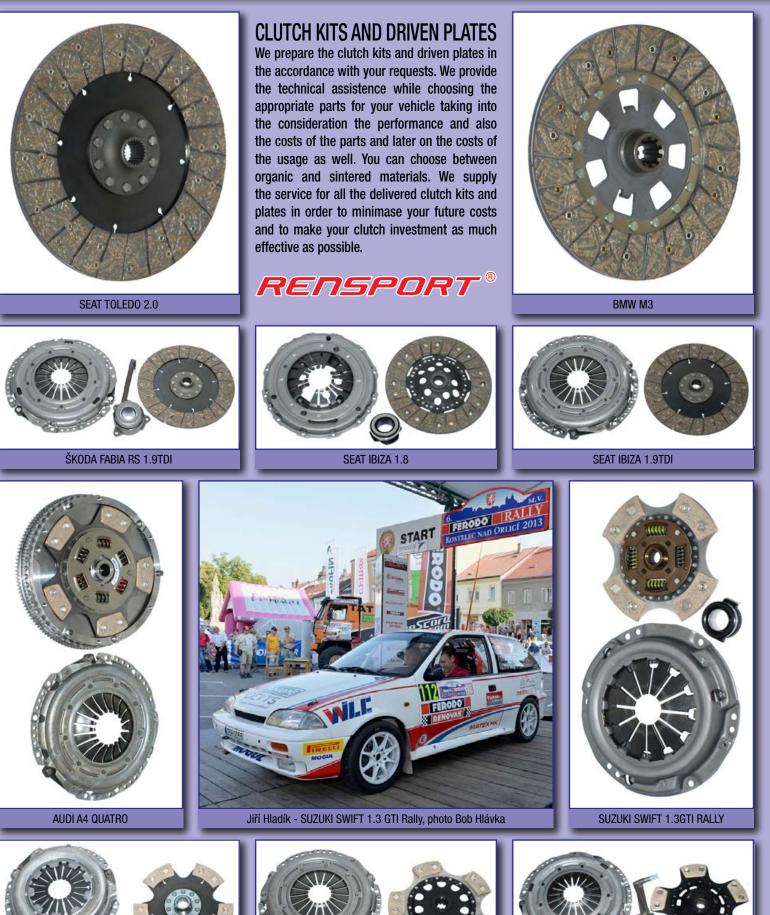

#### **CLUTCH PLATES AND PARTS**

Central drainer NSC0027

We supply complete range of clutch parts including clutch plates, clutch covers, bearings and central drainers. There are supplied also the complete clutch kits including those with one mass flywheels. For those one mass flywheels sets are supplied also the service kits.

Those products are supplied in the following qualities: NATIONAL PREMIER - standard friction materials NATIONAL HDS - friction material FS HDS 57 with the higher temperature resistence and higher friction.

Central drainer NSC0034

NATIONAL PREMIER clutch kit

NATIONAL HDS 57 clutch kit

Clutch kit with one mass flywheel

Clutch kit OPEL

Clutch kit SUBARU

Clutch kit PEUGEOT

5

#### **CLUTCH PLATES AND PARTS**

Refurbished clutch plate MERCEDES BENZ Unimog U 1650

Refurbished clutch plate ŠKODA OCTAVIA 1.8 T

Refurbished clutch plate TRUCK FORD LNT 8000

Refurbished clutch plate VOLVO

Refurbished clutch plate FORD TRUCK RT 900, twin plate clutch

Refurbished clutch plate LAMBORGHINI GALLARDO

Refurbished clutch plate BMW GS 1200

Clutch plate MERCEDES BENZ ACTROS 013 250 2103

Refurbished clutch plate ŠKODA OCTAVIA I RS Wagen

Refurbished clutch plate tractor John Deere

Refurbished clutch plate VOLVO

Refurbished clutch plate AVIA

Refurbished centrifugal clutch SUZUKI BURGMAN

Brake shoes FNF 410

Band brake SWR

Clutch plate Škoda 130 RS RENSPORT

Brake shoes VOLVO GHFM

Conical clutch AERO SWR

Brake shoes TATRA 75 FNF 410

We produce and refurbish brake and clutch parts for historical cars and motorcycles. We use non-asbestos materials with a similar look to those historical original ones. There is choosed each technology specificaly to specific requests of each customer, by riveted or glued links. There are used for sport oldtimers heavy duty materials with high temperature resistence, which are very gentle agains other parts of brake or clutch systems even under very severel performances.

Clutch Bugatti 46 2T 1929 RENSPORT 12060 - complete refurbishing

Clutch Bugatti 46 2T 1929 RENSPORT 12060 - before assembling

Brake shoes KAWASAKI 750 FNF 400

Clutch plate Škoda 1100 Sport RENSPORT

ŠKODA 130 RS - Brake system check in after RALLY BOHEMIA - FERODO FRP810R