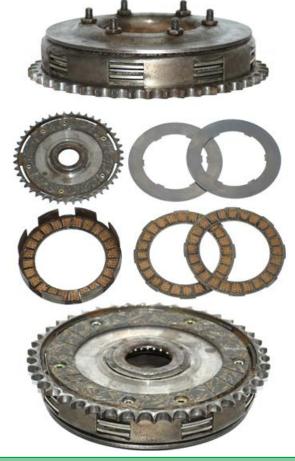

#### **CLUTCH PLATES AND PARTS**

Central drainer NSC0027

We supply complete range of clutch parts including clutch plates, clutch covers, bearings and central drainers. There are supplied also the complete clutch kits including those with one mass flywheels. For those one mass flywheels sets are supplied also the service kits.

Those products are supplied in the following qualities: NATIONAL PREMIER - standard friction materials NATIONAL HDS - friction material FS HDS 57 with the higher temperature resistence and higher friction.

Central drainer NSC0034

NATIONAL PREMIER clutch kit

NATIONAL HDS 57 clutch kit

Clutch kit with one mass flywheel

Clutch kit OPEL

Clutch kit SUBARU

Clutch kit PEUGEOT

5