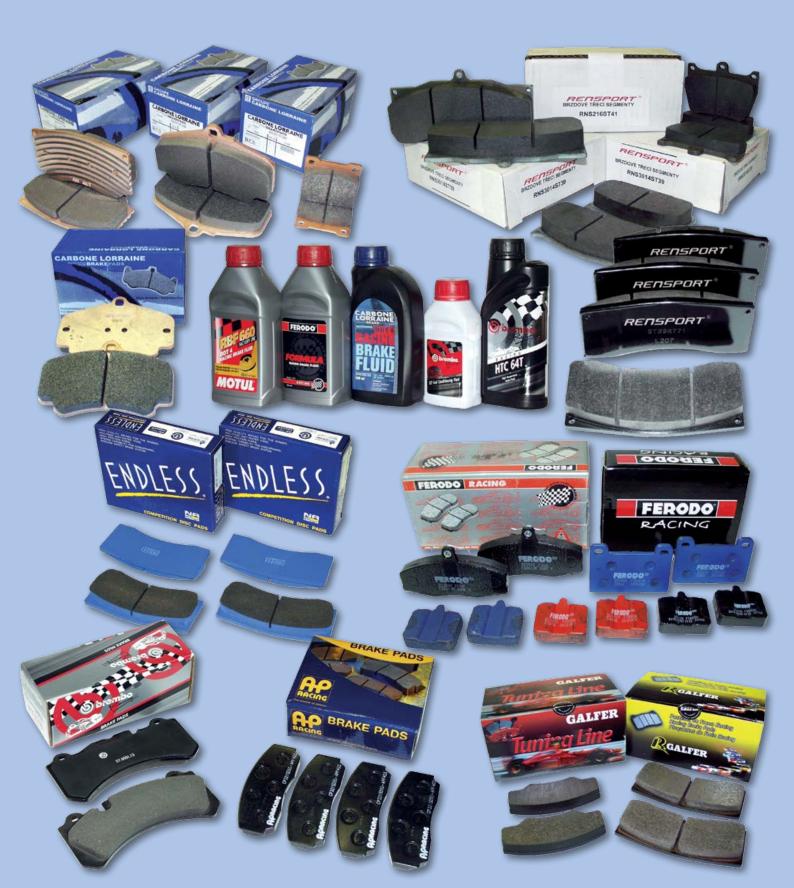

#### **BRAKES - SPORT, TUNING AND RACING**

24

We supply the complete range of various friction materials and shapes almost for any applications required. For those, who are using their vehicles mainly on streets, there are supplied frictions compounds meeting the R90 specs. Those products have optimalized the ratio of the friction properties, comfort, noise, price and pad wear / life. While the parts for pure racing are just taking into the consideration specific requests for each type of racing, used brake systems and also the drivers styles. This all results in very wide supply of friction materials from the best known names among "brakings" as well. All the experiences gained by us are then further used for the solutions of various requests of each specific customer.

## **BRAKES - SPORT, TUNING AND RACING**

**Ferodo DS Performance** - the pedigree of racing technologie brought into the street for sport driving including the appropriate performance, while keeping the requested comfortability typical for OE level materials. R90 homologation, increased friction, maximum temperature resistence. The average friction coeficient 0,46u.

**Ferodo Racing** - wide supply of various materials for all disciplines Ferodo Racing is a synonymum for a complete range of materials and shapes for all kind of racing activities including those as GT, WRC, R5, S2000, international single seat cars series etc. There can be choosen among DS2500 (uphills), 4003 (single seat cars), DS3000 and DS UNO (rally, circuits) and DS 1.11 (endurance). Basically, just 5 compounds covering all the needs. Apart from that, very friendly pricing. All those facts made the Ferodo Racing pads famous worldwide. More details can be found at our web.

25

ADVANCED RACING BRAKE TECHNOLOGY

The top products among our friction materials are the pads of Japan brand Endless. Materials start from the street usage over all the typical racing applications to the very special materials developed for ceramic brakes. There can be told

as examples the unique materials MX72 and TRZ-S developed especially for "track days" without any compromise from the terms of performance and comfortability. Simply, a amazing combinations found just at those Endless pads. There can be used also the pure racing compoud ME20 also for track days, the most famous racing compounds such as N35S and N105SP are used by top world teams both for rally and circuits as for example Škoda Motorsport, Quatar M Sport World Rally Team, Audi Customer Racing, Peter Solberg and others. The MA45B and ES88G compounds are legendary among endurance teams, proved by wins on events such as the 24 h of Nurburgring or 24 h of Barcelona and others. There is supplied also the top level brake fluid with incredible viscosity stability and extremely low compressibility RF-650, for example used by the team Mercedes AMG Petronas Formula 1 Team, the 2014 constructor F1 winner. More information at Endless section on our web.

New racing materials supply from the legendary brand. There is to your disposal the complete supply of various brake pads materials for all kind of racing - RB130 for uphills and leight vehicles, the most universal RB170, the new special compound RB330 for gravel and top compounds RB350 and RB340 for circuits, rallye and endurance events. More information at our web in the Brembo section.

We stock also the pads of the following brands: Rensport (Renovak brand produced in the USA on the carbon-metallic base), Pagid, Mintex, Wilwood, Galfer and CL Brakes.