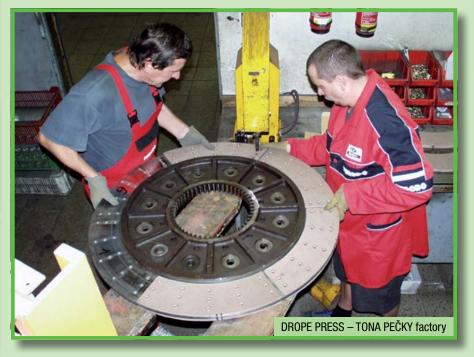

#### **CLUTCH PLATES REFURBISHING**

As far as there is made a refurbishing of a clutch plate, the change of friction materials and metal plate parts checks in are considered. There are used for the clutch plates refurbishing mainly the organic based friction materials as well or there are applied the sintered materials. The organic based materials are suitable for standard usage regarding the type of construction and vehicle usage. There are applied for standard street driving the materials with the FS G95 or FS HDS57 marking. In order to guarantee the transfer of high torques are prefered the HDS-57 materials. The application of sintered materials is made according the vehicle producers requirements. This usage is suitable for higher temperature conditions including those applications for vehicles driven out of streets and gravel / forests roads etc.