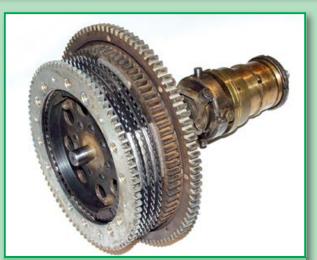

#### **CLUTCH PLATES AND PARTS**

Central drainer NSC0027

We supply complete range of clutch parts including clutch plates, clutch covers, bearings and central drainers. There are supplied also the complete clutch kits including those with one mass flywheels. For those one mass flywheels sets are supplied also the service kits.

Those products are supplied in the following qualities: NATIONAL PREMIER - standard friction materials NATIONAL HDS - friction material FS HDS 57 with the higher temperature resistence and higher friction.

Central drainer NSC0034

NATIONAL PREMIER clutch kit

NATIONAL HDS 57 clutch kit

Clutch kit with one mass flywheel

Clutch kit OPEL

Clutch kit SUBARU

Clutch kit PEUGEOT

5