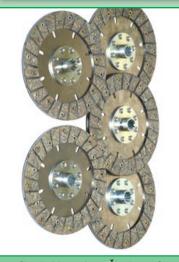

#### **CLUTCH PLATES AND PARTS**

Refurbished clutch plate MERCEDES BENZ Unimog U 1650

Refurbished clutch plate ŠKODA OCTAVIA 1.8 T

Refurbished clutch plate TRUCK FORD LNT 8000

Refurbished clutch plate VOLVO

Refurbished clutch plate LAMBORGHINI GALLARDO

Refurbished clutch plate BMW GS 1200

Clutch plate MERCEDES BENZ ACTROS 013 250 2103

Refurbished clutch plate ŠKODA OCTAVIA I RS Wagen

Refurbished clutch plate tractor John Deere

Refurbished clutch plate VOLVO

Refurbished clutch plate AVIA

Refurbished centrifugal clutch SUZUKI BURGMAN