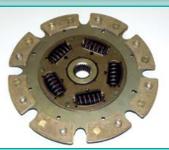

#### **CLUTCH PLATES AND PARTS**

Central drainer NSC0027

We supply complete range of clutch parts including clutch plates, clutch covers, bearings and central drainers. There are supplied also the complete clutch kits including those with one mass flywheels. For those one mass flywheels sets are supplied also the service kits.

#### **CLUTCH PLATES AND PARTS**

Refurbished clutch plate MERCEDES BENZ Unimog U 1650

Refurbished clutch plate ŠKODA OCTAVIA 1.8 T

Refurbished clutch plate TRUCK FORD LNT 8000

Refurbished clutch plate VOLVO

#### **CLUTCH PLATES REFURBISHING**

As far as there is made a refurbishing of a clutch plate, the change of friction materials and metal plate parts checks in are considered. There are used for the clutch plates refurbishing mainly the organic based friction materials as well or there are applied the sintered materials. The organic based materials are suitable for standard usage regarding the type of construction and vehicle usage. There are applied for standard street driving the materials with the FS G95 or FS HDS57 marking. In order to guarantee the transfer of high torques are prefered the HDS-57 materials. The application of sintered materials is made according the vehicle producers requirements. This usage is suitable for higher temperature conditions including those applications for vehicles driven out of streets and gravel / forests roads etc.