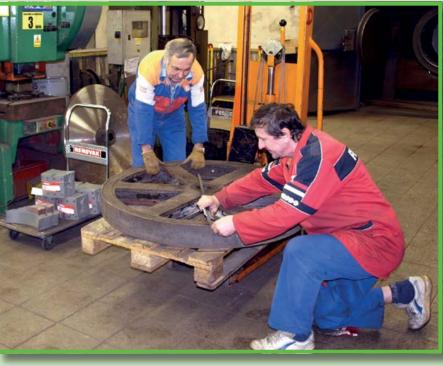

#### **BRAKE SHOES REFURBISHING**

Old friction material is removed by a specialized machining and strictly connected with all the parts control including all the possible defected parts removal from the whole process as well.

A perfect shot-blasting of all the refurbished parts is the basic technological condition.

Motorcycles and agricultural machinery brake shoes

All the brake parts have to pass special baking process in the specialized hardening oven, while fixed in specialized fittings. The hardening of the glued connection as well is leaded electronically and there are recorded all the unique process.