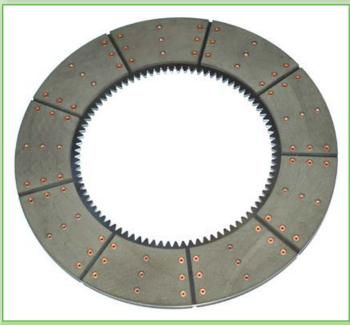

#### **CLUTCH PLATES AND PARTS**

Central drainer NSC0027

We supply complete range of clutch parts including clutch plates, clutch covers, bearings and central drainers. There are supplied also the complete clutch kits including those with one mass flywheels. For those one mass flywheels sets are supplied also the service kits.

Those products are supplied in the following qualities: NATIONAL PREMIER - standard friction materials NATIONAL HDS - friction material FS HDS 57 with the higher temperature resistence and higher friction.

Central drainer NSC0034

NATIONAL PREMIER clutch kit

NATIONAL HDS 57 clutch kit

Clutch kit with one mass flywheel

Clutch kit OPEL

Clutch kit SUBARU

Clutch kit PEUGEOT

5