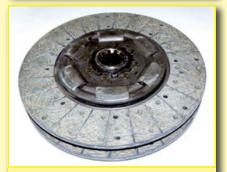

#### **CLUTCH PLATES AND PARTS**

Refurbished clutch plate MERCEDES BENZ Unimog U 1650

Refurbished clutch plate ŠKODA OCTAVIA 1.8 T

Refurbished clutch plate TRUCK FORD LNT 8000

Refurbished clutch plate VOLVO

#### **CLUTCH PLATES REFURBISHING**

As far as there is made a refurbishing of a clutch plate, the change of friction materials and metal plate parts checks in are considered. There are used for the clutch plates refurbishing mainly the organic based friction materials as well or there are applied the sintered materials. The organic based materials are suitable for standard usage regarding the type of construction and vehicle usage. There are applied for standard street driving the materials with the FS G95 or FS HDS57 marking. In order to guarantee the transfer of high torques are prefered the HDS-57 materials. The application of sintered materials is made according the vehicle producers requirements. This usage is suitable for higher temperature conditions including those applications for vehicles driven out of streets and gravel / forests roads etc.