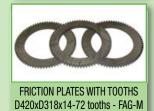

BRAKE SHOE 120x12x385 SWR

BRAKE SHOE 90x8x285 SWR

FRICTION PLATES D200xD147x5 SF100

DRIVING PLATES HDS 57 M131 "HURVÍNEK" railway vehicle

ROAD CYLINDER ADAST NV-15 12060 FAG-M

FRICTION SEGMENT DESTA FERODO 0S7050