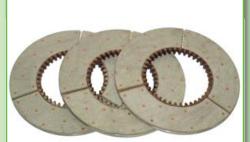

#### **CLUTCH PLATES AND PARTS**

Central drainer NSC0027

We supply complete range of clutch parts including clutch plates, clutch covers, bearings and central drainers. There are supplied also the complete clutch kits including those with one mass flywheels. For those one mass flywheels sets are supplied also the service kits.

Those products are supplied in the following qualities: NATIONAL PREMIER - standard friction materials NATIONAL HDS - friction material FS HDS 57 with the higher temperature resistence and higher friction.

Central drainer NSC0034

NATIONAL PREMIER clutch kit

NATIONAL HDS 57 clutch kit

Clutch kit with one mass flywheel

Clutch kit OPEL

Clutch kit SUBARU

Clutch kit PEUGEOT

5