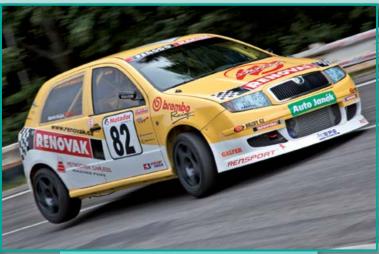

Martin Krejsa, ŠKODA FABIA 1.9TDi RS, for uphill races

21

Clutch plate adjustement Off-road Toyota Landcruiser 4,2 TD

Škoda Octavia Cup II clutch complete kit renovation

BMW M3 2x180 mm - RENSPORT

Clutch kit LIGIER