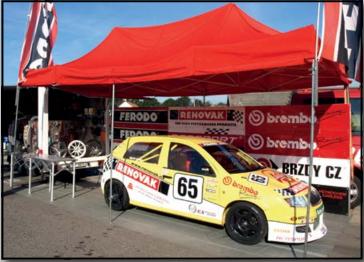

# BRAKES AND CLUTCHES 27 THE APPLICATIONS FOR SPORT AND TUNING - SOLUTIONS EXAMPLES

Brake set Rensport homologated for street usage and for the Czech championship for the groupes for rally, circuit and uphill racing for Škoda cars types 100,110,110R,120,125,130,130RS,136L Rapid

Ford Focus ST 2.5 - brake kit for front axle, parts AP Racing and Ferodo Racing

Škoda Octavia RS 2.0 TFSI - brake kit for front axle - parts Brembo Racing and Ferodo

Porsche 911 996 - brake kit for both front and rear axles, parts AP Racing, Wilwood, Rensport