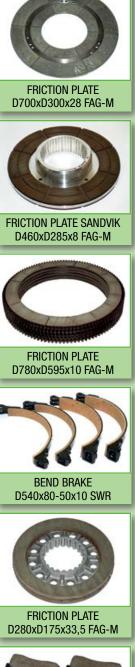

Technical data sheets of used materials for each applications and kind of usage (dry or wet running) are a invisible part of a supply.

9

CONICAL CLUTCH D425xD382x6 - SWR

BRAKE SHOE D615xD385x12 S5

FRICTION SEGMENTS FAG-M

FRICTION SEGMENTS FAG-M

FRICTION CLUTCH PLATES D275xD200x5 HDS-57

BRAKE SHOE 400x100x10 FNF 400

DRUM BRAKE D185x4 FNF 410

CONICAL CLUTCH D380xD365x6 SWR

FRICTION PLATE D725xD628x8 FAG-M glued link

FRICTION PLATE D695xD585x10 FAG-M riveted link

Band Brake Varix Lamako S5

CLUTCH PLATES D194xD152x5 FER0D0 7050

D310xD160x11-72 tooths - FAG-M

D186xD165x4 FNF410

TRANSMISSION CLUTCH D310xD160x11-72 tooths FAG-M

FRICTION SEGMENTS FAG-M

ELEVATOR BRAKE - SWR