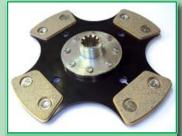

#### **CLUTCH PLATES AND PARTS**

Central drainer NSC0027

We supply complete range of clutch parts including clutch plates, clutch covers, bearings and central drainers. There are supplied also the complete clutch kits including those with one mass flywheels. For those one mass flywheels sets are supplied also the service kits.

#### **CLUTCH PLATES REFURBISHING**

As far as there is made a refurbishing of a clutch plate, the change of friction materials and metal plate parts checks in are considered. There are used for the clutch plates refurbishing mainly the organic based friction materials as well or there are applied the sintered materials. The organic based materials are suitable for standard usage regarding the type of construction and vehicle usage. There are applied for standard street driving the materials with the FS G95 or FS HDS57 marking. In order to guarantee the transfer of high torques are prefered the HDS-57 materials. The application of sintered materials is made according the vehicle producers requirements. This usage is suitable for higher temperature conditions including those applications for vehicles driven out of streets and gravel / forests roads etc.