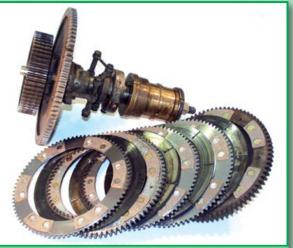

#### **CLUTCH PLATES AND PARTS**

Central drainer NSC0027

We supply complete range of clutch parts including clutch plates, clutch covers, bearings and central drainers. There are supplied also the complete clutch kits including those with one mass flywheels. For those one mass flywheels sets are supplied also the service kits.

Those products are supplied in the following qualities: NATIONAL PREMIER - standard friction materials NATIONAL HDS - friction material FS HDS 57 with the higher temperature resistence and higher friction.

Central drainer NSC0034

NATIONAL PREMIER clutch kit

NATIONAL HDS 57 clutch kit

Clutch kit with one mass flywheel

Clutch kit OPEL

Clutch kit SUBARU

Clutch kit PEUGEOT

5