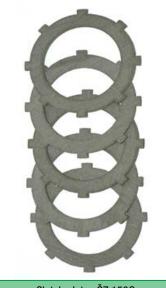

#### **CLUTCH PLATES AND PARTS**

Central drainer NSC0027

We supply complete range of clutch parts including clutch plates, clutch covers, bearings and central drainers. There are supplied also the complete clutch kits including those with one mass flywheels. For those one mass flywheels sets are supplied also the service kits.

#### **CLUTCH PLATES REFURBISHING**

As far as there is made a refurbishing of a clutch plate, the change of friction materials and metal plate parts checks in are considered. There are used for the clutch plates refurbishing mainly the organic based friction materials as well or there are applied the sintered materials. The organic based materials are suitable for standard usage regarding the type of construction and vehicle usage. There are applied for standard street driving the materials with the FS G95 or FS HDS57 marking. In order to guarantee the transfer of high torques are prefered the HDS-57 materials. The application of sintered materials is made according the vehicle producers requirements. This usage is suitable for higher temperature conditions including those applications for vehicles driven out of streets and gravel / forests roads etc.