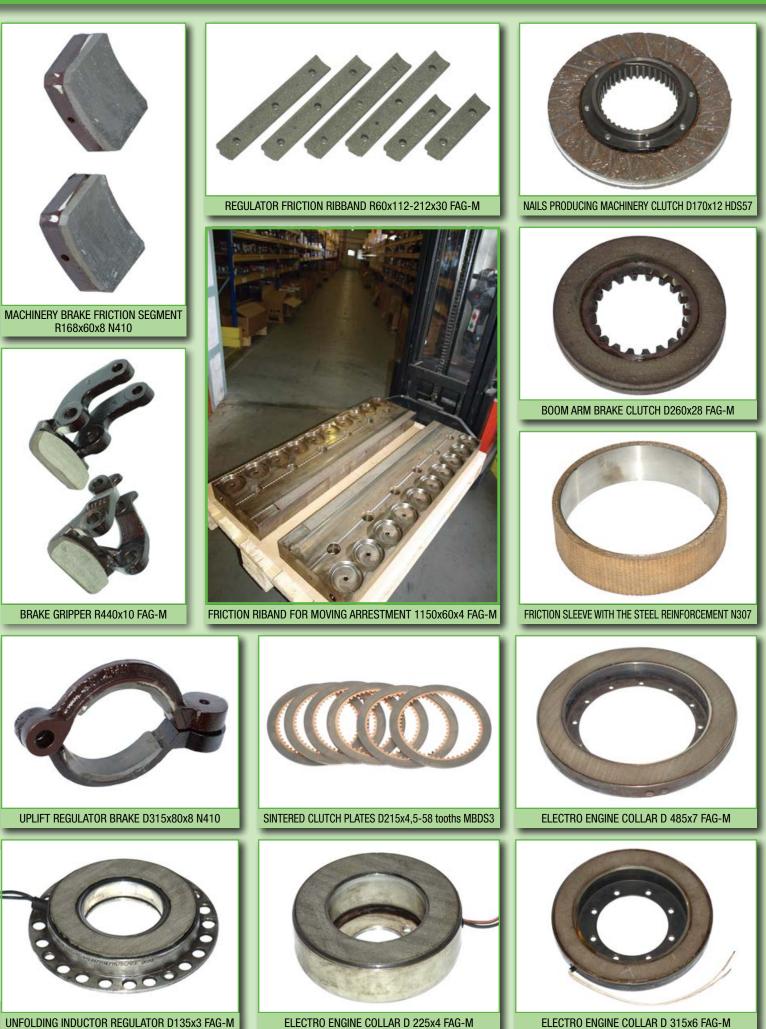

Technical data sheets of used materials for each applications and kind of usage (dry or wet running) are a invisible part of a supply.

9

CONICAL CLUTCH D425xD382x6 - SWR

BRAKE SHOE D615xD385x12 S5

FRICTION SEGMENTS FAG-M

FRICTION SEGMENTS FAG-M

FRICTION CLUTCH PLATES D275xD200x5 HDS-57

BRAKE SHOE 400x100x10 FNF 400

DRUM BRAKE D185x4 FNF 410

CONICAL CLUTCH D380xD365x6 SWR

FRICTION PLATE D725xD628x8 FAG-M glued link

FRICTION PLATE D695xD585x10 FAG-M riveted link

Band Brake Varix Lamako S5

CLUTCH PLATES D194xD152x5 FER0D0 7050

D310xD160x11-72 tooths - FAG-M

D186xD165x4 FNF410

TRANSMISSION CLUTCH D310xD160x11-72 tooths FAG-M

FRICTION SEGMENTS FAG-M

ELEVATOR BRAKE - SWR

FRICTION SEGMENT MATBRO FERODO 7050

FRICTION SEGMENT 435x215x18 FAG-M wind powerstation

BAND BRAKE - SEGMENT - FNF 410

BRAKE SHOE R584x70x10 FNF410

FRICTION PLATE D225x15 FAG-M

TOOTHED WHEELS WITH FRICTION LINING D95xxD68x1 FS001

FRICTION SEGMENT R40x54x5 FNF410

CONICAL FRICTION CLUTCH RASTER D905x80x8 SWR

BRAKE SHOE R595x70x10 FNF410

FRICTION SHEET FOR MINING ELEVATOR 1050x12 FAG-M

FRICTION PLATE D119x2 FAG-M

FRICTION PLATE D430xD330x10 FAG-M

BRAKE SLEEVE D95x60x6 FNF410

CLUTCH PLATE LOKOTRAKTOR D360xD240x4 HDS-57

FRICTION SEGMENTS DRILLED FAG-M

FRICTION PLATES D460xD250x5 FAG-M

COMPLETE BRAKE TRANSPORTA 80x5SWR

FRICTION PLATE D345x15 FAG-M

CONICAL CLUTCH D180xD170x28 FNF410

FRICTION PLATES D130xD62x3 FAG-M

UNFOLDING INDUCTOR REGULATOR D135x3 FAG-M

TRACTOR WINDING MACHINE FRICTION PLATE D400x8 FAG-M

PRESS SPLITED PLATE D380x8-180° FAG-M

SINTERED SEGMENTS D 65x15 MBDS4

BLADE FRICTION SAFETY-CATCH D185x8 FAG-M

ERFURT 250 PRESS PLATE D1980x75

LZK PRESS BRAKE PLATE LZK D875x32 FAG-M

FRICTION INSERT D105x12 FERODO 4750

TABLE SIZERS DRIVING PLATE D380x4 HDS57

TRAVELLING CLUTCH OT D385x16 G95

MACHINERY BRAKE FRICTION SEGMENTS D1760x65 FAG-M