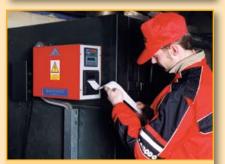

#### **BRAKE SHOES REFURBISHING**

Old friction material is removed by a specialized machining and strictly connected with all the parts control including all the possible defected parts removal from the whole process as well.

A perfect shot-blasting of all the refurbished parts is the basic technological condition.

Motorcycles and agricultural machinery brake shoes

All the brake parts have to pass special baking process in the specialized hardening oven, while fixed in specialized fittings. The hardening of the glued connection as well is leaded electronically and there are recorded all the unique process.