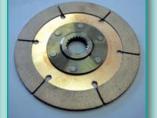

#### **CLUTCH PLATES AND PARTS**

Refurbished clutch plate MERCEDES BENZ Unimog U 1650

Refurbished clutch plate ŠKODA OCTAVIA 1.8 T

Refurbished clutch plate TRUCK FORD LNT 8000

Refurbished clutch plate VOLVO

#### **CLUTCH PLATES REFURBISHING**

As far as there is made a refurbishing of a clutch plate, the change of friction materials and metal plate parts checks in are considered. There are used for the clutch plates refurbishing mainly the organic based friction materials as well or there are applied the sintered materials. The organic based materials are suitable for standard usage regarding the type of construction and vehicle usage. There are applied for standard street driving the materials with the FS G95 or FS HDS57 marking. In order to guarantee the transfer of high torques are prefered the HDS-57 materials. The application of sintered materials is made according the vehicle producers requirements. This usage is suitable for higher temperature conditions including those applications for vehicles driven out of streets and gravel / forests roads etc.