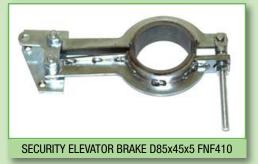

Band Brake Varix Lamako S5

CLUTCH PLATES D194xD152x5 FER0D0 7050

D310xD160x11-72 tooths - FAG-M

D186xD165x4 FNF410

TRANSMISSION CLUTCH D310xD160x11-72 tooths FAG-M

FRICTION SEGMENTS FAG-M

ELEVATOR BRAKE - SWR