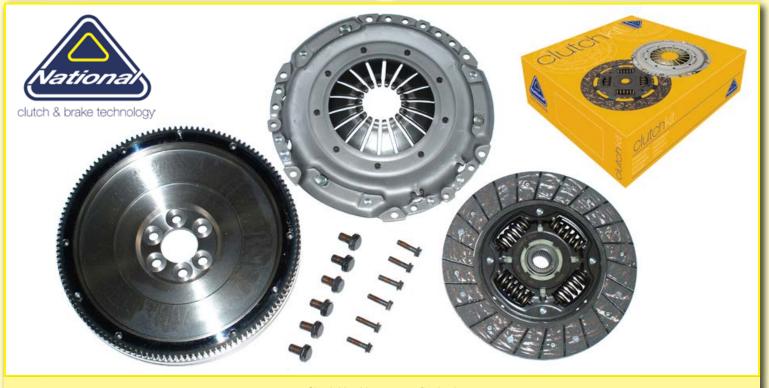

#### **CLUTCH PLATES AND PARTS**

Central drainer NSC0027

We supply complete range of clutch parts including clutch plates, clutch covers, bearings and central drainers. There are supplied also the complete clutch kits including those with one mass flywheels. For those one mass flywheels sets are supplied also the service kits.

Those products are supplied in the following qualities: NATIONAL PREMIER - standard friction materials NATIONAL HDS - friction material FS HDS 57 with the higher temperature resistence and higher friction.

Central drainer NSC0034

NATIONAL PREMIER clutch kit

NATIONAL HDS 57 clutch kit

Clutch kit with one mass flywheel

Clutch kit OPEL

Clutch kit SUBARU

Clutch kit PEUGEOT

5