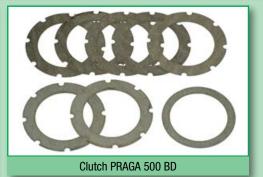

race Zbraslav-Jíloviště 2009, Bugatti 35B, photo Jindra Lasík

Clutch JAWA 500 OHC

Clutch NSU 500

Clutch ŠKODA SUPERB 913 1928

Clutch JAWA/ČZ 250 SPORT

**Clutch PRAGA MIGNON** 

**Clutch PRAGA BABY** 

Clutch plate AERO 30