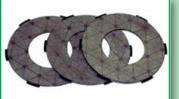

#### **CLUTCH PLATES AND PARTS**

Refurbished clutch plate MERCEDES BENZ Unimog U 1650

Refurbished clutch plate ŠKODA OCTAVIA 1.8 T

Refurbished clutch plate TRUCK FORD LNT 8000

Refurbished clutch plate VOLVO

Refurbished clutch plate FORD TRUCK RT 900, twin plate clutch

#### **CLUTCH PLATES REFURBISHING**

As far as there is made a refurbishing of a clutch plate, the change of friction materials and metal plate parts checks in are considered. There are used for the clutch plates refurbishing mainly the organic based friction materials as well or there are applied the sintered materials. The organic based materials are suitable for standard usage regarding the type of construction and vehicle usage. There are applied for standard street driving the materials with the FS G95 or FS HDS57 marking. In order to guarantee the transfer of high torques are prefered the HDS-57 materials. The application of sintered materials is made according the vehicle producers requirements. This usage is suitable for higher temperature conditions including those applications for vehicles driven out of streets and gravel / forests roads etc.