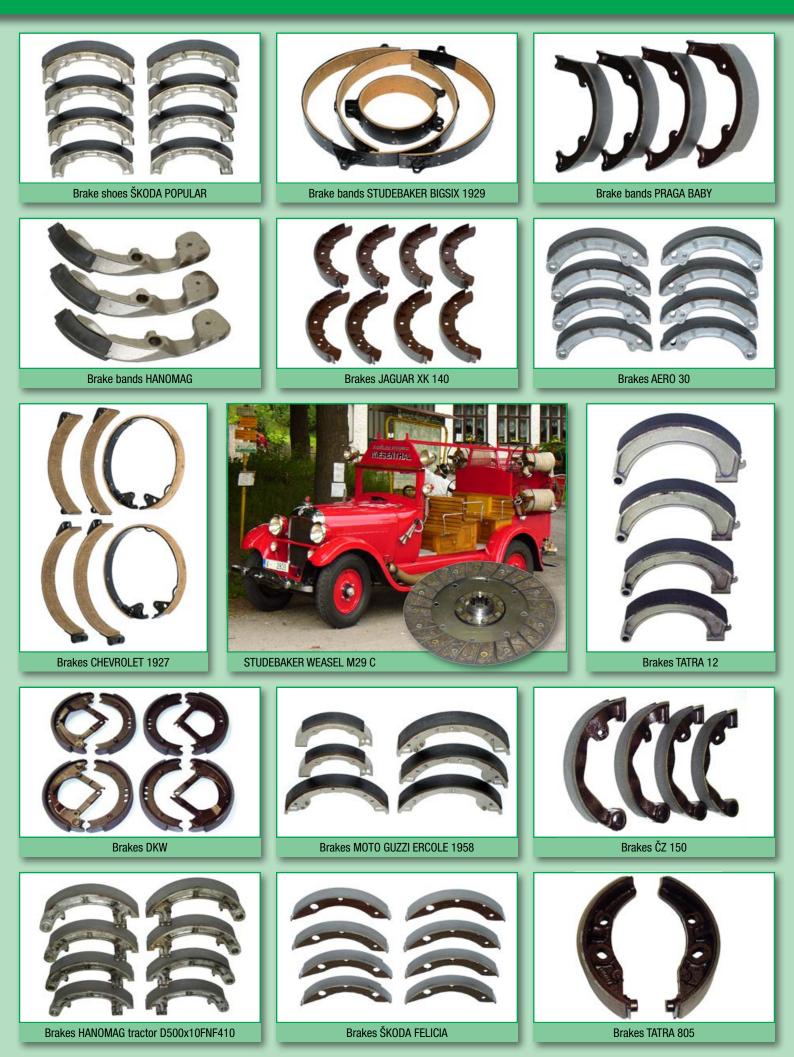

#### **BRAKE SHOES REFURBISHING**

Old friction material is removed by a specialized machining and strictly connected with all the parts control including all the possible defected parts removal from the whole process as well.

**BGV-trailer** (Jumbo linings)

Passenger and commercial cars brake shoes

Trucks and trailers brake shoes

There are required special hydropneumatic multifunctional riveting machinery for trucks and trailer brake shoes thanks to the usage of modern asbestos free friction materials.

A perfect shot-blasting of all the refurbished parts is the basic technological condition.

Motorcycles and agricultural machinery brake shoes

All the brake parts have to pass special baking process in the specialized hardening oven, while fixed in specialized fittings. The hardening of the glued connection as well is leaded electronically and there are recorded all the unique process.

Ford Cargo brake shoes

All the brake parts are very significant safety element of all type of vehicles. Therefore also all their reparations must be done only by certified technologies. We use for all the refurbishings only homologated friction materials coming from sources of well know and world wide recognized producers, who are the leading suppliers for original equipments for cars, motorcycles, tractors, railways and construction machinery. As far as being the authorized brake parts and clutch parts reparation workshop and also thanks to our direct contact with friction materials producers, we can grant correct applications and therefore safety and perfect function of all refurbished brake and clutch parts.

A perfect cleaning process including the removal of all oily contaminations is necessary

The brake friction application for firework special car Tatra includes the usage of special compounds with increased temperatures resistance.

Trailers brake shoes