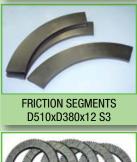

Friction segments for construction & forest & mines machinery (Volvo, Caterpilar, LKT)

BRAKE SHOE TRAMWAY T3 FERODO OS8161

7

FRICTION SEGMENT JCB FASTRAC 3220 S5

BRAKE SHOE VZV FNF410

BRAKE SHOE DEMAG FAUN FERODO 3526F

### **CONSTRUCTION MACHINERIES, RAILWAYS, MANIPULATION VEHICLES**

FRICTION SEGMENT DESTA FERODO 0S7050

FRICTION SEGMENT METRO - SUBWAY FERODO 0S8161

CONICAL OUTSIDE CLUTCH D380xD360x6 SWR

CONICAL INSIDE CLUTCH D430xD405x8 SWR

BRAKE SHOE 120x12x385 SWR

BRAKE SHOE 90x8x285 SWR

FRICTION PLATES D200xD147x5 SF100

DRIVING PLATES HDS 57 M131 "HURVÍNEK" railway vehicle

ROAD CYLINDER ADAST NV-15 12060 FAG-M

FRICTION SEGMENT DESTA FERODO 0S7050