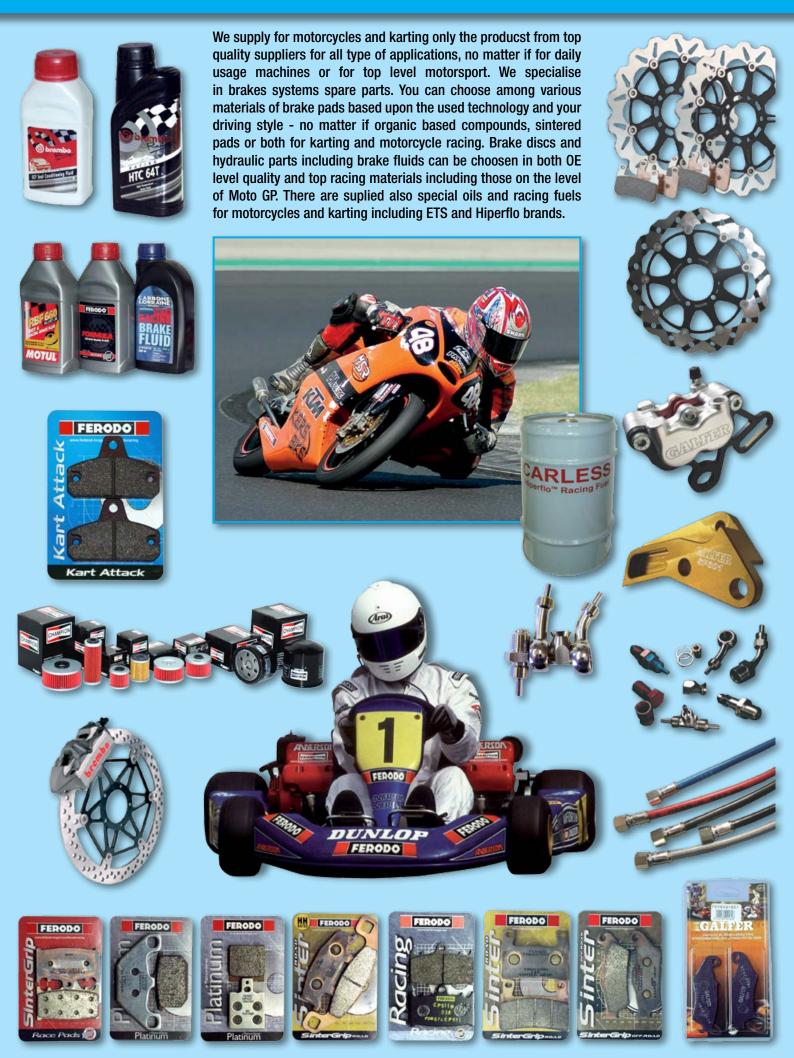

#### MOTORCYCLE AND KARTING PRODUCTS

22

## **BRAKES - SPORT, TUNING AND RACING**

23

We supply various parts being necessary for your complete built up of brakes systems of racing vehicles, tuning adjustment and road vehicles brakes upgrades. You can chosse among the complete brake sets produced for specific vehicles or the individual components regarding your choices - brake calipers, brake discs, hubs, flexi hoses, caliper brackets, valves, master zylinders etc. For the reparations we stock the most usual sealings, screws etc. Apart from those, we stock all the most popular racing and sport brakes fluids and other specialized liquids used during brake system maintainance. Upon special requests of our customers we are able to supply the solution for almost any brake systems required including those solutions requiring the consequence with the FIA homologations / Appendix J or the R90 rules for cars used in street driving. On the other hand, once preparing the solutions for applications not requiring those specificitions above, thanks to our wide supply of various parts and direct dealing with the producers as well we deliver costly effective solutions without compromising the quality as well.

#### **BRAKES - SPORT, TUNING AND RACING**

24

We supply the complete range of various friction materials and shapes almost for any applications required. For those, who are using their vehicles mainly on streets, there are supplied frictions compounds meeting the R90 specs. Those products have optimalized the ratio of the friction properties, comfort, noise, price and pad wear / life. While the parts for pure racing are just taking into the consideration specific requests for each type of racing, used brake systems and also the drivers styles. This all results in very wide supply of friction materials from the best known names among "brakings" as well. All the experiences gained by us are then further used for the solutions of various requests of each specific customer.

## **BRAKES - SPORT, TUNING AND RACING**

**Ferodo DS Performance** - the pedigree of racing technologie brought into the street for sport driving including the appropriate performance, while keeping the requested comfortability typical for OE level materials. R90 homologation, increased friction, maximum temperature resistence. The average friction coeficient 0,46u.

**Ferodo Racing** - wide supply of various materials for all disciplines Ferodo Racing is a synonymum for a complete range of materials and shapes for all kind of racing activities including those as GT, WRC, R5, S2000, international single seat cars series etc. There can be choosen among DS2500 (uphills), 4003 (single seat cars), DS3000 and DS UNO (rally, circuits) and DS 1.11 (endurance). Basically, just 5 compounds covering all the needs. Apart from that, very friendly pricing. All those facts made the Ferodo Racing pads famous worldwide. More details can be found at our web.

25

ADVANCED RACING BRAKE TECHNOLOGY

The top products among our friction materials are the pads of Japan brand Endless. Materials start from the street usage over all the typical racing applications to the very special materials developed for ceramic brakes. There can be told

as examples the unique materials MX72 and TRZ-S developed especially for "track days" without any compromise from the terms of performance and comfortability. Simply, a amazing combinations found just at those Endless pads. There can be used also the pure racing compoud ME20 also for track days, the most famous racing compounds such as N35S and N105SP are used by top world teams both for rally and circuits as for example Škoda Motorsport, Quatar M Sport World Rally Team, Audi Customer Racing, Peter Solberg and others. The MA45B and ES88G compounds are legendary among endurance teams, proved by wins on events such as the 24 h of Nurburgring or 24 h of Barcelona and others. There is supplied also the top level brake fluid with incredible viscosity stability and extremely low compressibility RF-650, for example used by the team Mercedes AMG Petronas Formula 1 Team, the 2014 constructor F1 winner. More information at Endless section on our web.

New racing materials supply from the legendary brand. There is to your disposal the complete supply of various brake pads materials for all kind of racing - RB130 for uphills and leight vehicles, the most universal RB170, the new special compound RB330 for gravel and top compounds RB350 and RB340 for circuits, rallye and endurance events. More information at our web in the Brembo section.

We stock also the pads of the following brands: Rensport (Renovak brand produced in the USA on the carbon-metallic base), Pagid, Mintex, Wilwood, Galfer and CL Brakes.