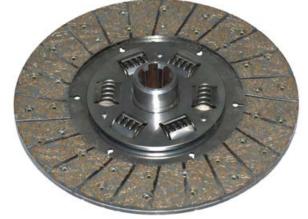

#### **CLUTCH PLATES AND PARTS**

Refurbished clutch plate MERCEDES BENZ Unimog U 1650

Refurbished clutch plate ŠKODA OCTAVIA 1.8 T

Refurbished clutch plate TRUCK FORD LNT 8000

Refurbished clutch plate VOLVO

#### **CLUTCH PLATES REFURBISHING**

As far as there is made a refurbishing of a clutch plate, the change of friction materials and metal plate parts checks in are considered. There are used for the clutch plates refurbishing mainly the organic based friction materials as well or there are applied the sintered materials. The organic based materials are suitable for standard usage regarding the type of construction and vehicle usage. There are applied for standard street driving the materials with the FS G95 or FS HDS57 marking. In order to guarantee the transfer of high torques are prefered the HDS-57 materials. The application of sintered materials is made according the vehicle producers requirements. This usage is suitable for higher temperature conditions including those applications for vehicles driven out of streets and gravel / forests roads etc.