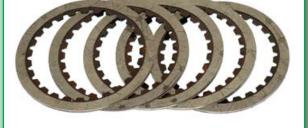

#### **CLUTCH PLATES AND PARTS**

Central drainer NSC0027

We supply complete range of clutch parts including clutch plates, clutch covers, bearings and central drainers. There are supplied also the complete clutch kits including those with one mass flywheels. For those one mass flywheels sets are supplied also the service kits.

Those products are supplied in the following qualities: NATIONAL PREMIER - standard friction materials NATIONAL HDS - friction material FS HDS 57 with the higher temperature resistence and higher friction.