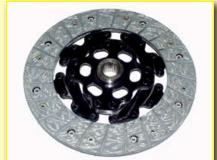

#### **CLUTCH PLATES AND PARTS**

Refurbished clutch plate MERCEDES BENZ Unimog U 1650

Refurbished clutch plate ŠKODA OCTAVIA 1.8 T

Refurbished clutch plate TRUCK FORD LNT 8000

Refurbished clutch plate VOLVO

#### **CLUTCH PLATES REFURBISHING**

As far as there is made a refurbishing of a clutch plate, the change of friction materials and metal plate parts checks in are considered. There are used for the clutch plates refurbishing mainly the organic based friction materials as well or there are applied the sintered materials. The organic based materials are suitable for standard usage regarding the type of construction and vehicle usage. There are applied for standard street driving the materials with the FS G95 or FS HDS57 marking. In order to guarantee the transfer of high torques are prefered the HDS-57 materials. The application of sintered materials is made according the vehicle producers requirements. This usage is suitable for higher temperature conditions including those applications for vehicles driven out of streets and gravel / forests roads etc.