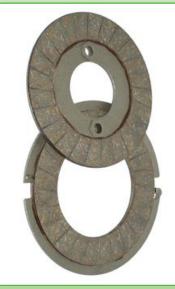

#### **CLUTCH PLATES AND PARTS**

Refurbished clutch plate MERCEDES BENZ Unimog U 1650

Refurbished clutch plate ŠKODA OCTAVIA 1.8 T

Refurbished clutch plate TRUCK FORD LNT 8000

Refurbished clutch plate VOLVO

Refurbished clutch plate FORD TRUCK RT 900, twin plate clutch

#### **CLUTCH PLATES REFURBISHING**

As far as there is made a refurbishing of a clutch plate, the change of friction materials and metal plate parts checks in are considered. There are used for the clutch plates refurbishing mainly the organic based friction materials as well or there are applied the sintered materials. The organic based materials are suitable for standard usage regarding the type of construction and vehicle usage. There are applied for standard street driving the materials with the FS G95 or FS HDS57 marking. In order to guarantee the transfer of high torques are prefered the HDS-57 materials. The application of sintered materials is made according the vehicle producers requirements. This usage is suitable for higher temperature conditions including those applications for vehicles driven out of streets and gravel / forests roads etc.