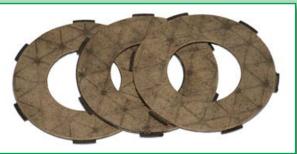

#### **CLUTCH PLATES REFURBISHING**

As far as there is made a refurbishing of a clutch plate, the change of friction materials and metal plate parts checks in are considered. There are used for the clutch plates refurbishing mainly the organic based friction materials as well or there are applied the sintered materials. The organic based materials are suitable for standard usage regarding the type of construction and vehicle usage. There are applied for standard street driving the materials with the FS G95 or FS HDS57 marking. In order to guarantee the transfer of high torques are prefered the HDS-57 materials. The application of sintered materials is made according the vehicle producers requirements. This usage is suitable for higher temperature conditions including those applications for vehicles driven out of streets and gravel / forests roads etc.

Refurbished clutch plate LAMBORGHINI GALLARDO

Refurbished clutch plate BMW GS 1200

Clutch plate MERCEDES BENZ ACTROS 013 250 2103

Refurbished clutch plate ŠKODA OCTAVIA I RS Wagen

Refurbished clutch plate tractor John Deere

Refurbished clutch plate VOLVO

Refurbished clutch plate AVIA

Refurbished centrifugal clutch SUZUKI BURGMAN