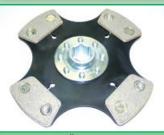

#### **CLUTCH PLATES AND PARTS**

Central drainer NSC0027

We supply complete range of clutch parts including clutch plates, clutch covers, bearings and central drainers. There are supplied also the complete clutch kits including those with one mass flywheels. For those one mass flywheels sets are supplied also the service kits.

Those products are supplied in the following qualities: NATIONAL PREMIER - standard friction materials NATIONAL HDS - friction material FS HDS 57 with the higher temperature resistence and higher friction.

Central drainer NSC0034

NATIONAL PREMIER clutch kit

NATIONAL HDS 57 clutch kit

Clutch kit with one mass flywheel

Clutch kit OPEL

Clutch kit SUBARU

Clutch kit PEUGEOT

5