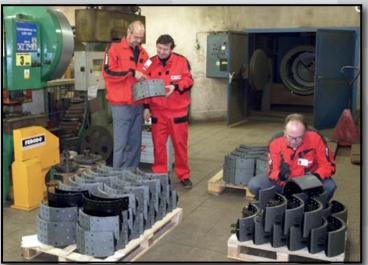

#### **BRAKE SHOES REFURBISHING**

Old friction material is removed by a specialized machining and strictly connected with all the parts control including all the possible defected parts removal from the whole process as well.

**BGV-trailer** (Jumbo linings)

Passenger and commercial cars brake shoes

Trucks and trailers brake shoes

There are required special hydropneumatic multifunctional riveting machinery for trucks and trailer brake shoes thanks to the usage of modern asbestos free friction materials.

A perfect shot-blasting of all the refurbished parts is the basic technological condition.

Motorcycles and agricultural machinery brake shoes

All the brake parts have to pass special baking process in the specialized hardening oven, while fixed in specialized fittings. The hardening of the glued connection as well is leaded electronically and there are recorded all the unique process.

Ford Cargo brake shoes

All the brake parts are very significant safety element of all type of vehicles. Therefore also all their reparations must be done only by certified technologies. We use for all the refurbishings only homologated friction materials coming from sources of well know and world wide recognized producers, who are the leading suppliers for original equipments for cars, motorcycles, tractors, railways and construction machinery. As far as being the authorized brake parts and clutch parts reparation workshop and also thanks to our direct contact with friction materials producers, we can grant correct applications and therefore safety and perfect function of all refurbished brake and clutch parts.