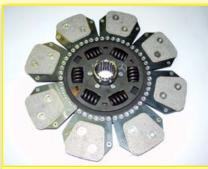

#### **CLUTCH PLATES AND PARTS**

Refurbished clutch plate MERCEDES BENZ Unimog U 1650

Refurbished clutch plate ŠKODA OCTAVIA 1.8 T

Refurbished clutch plate TRUCK FORD LNT 8000

Refurbished clutch plate VOLVO

Refurbished clutch plate FORD TRUCK RT 900, twin plate clutch

#### **CLUTCH PLATES REFURBISHING**

As far as there is made a refurbishing of a clutch plate, the change of friction materials and metal plate parts checks in are considered. There are used for the clutch plates refurbishing mainly the organic based friction materials as well or there are applied the sintered materials. The organic based materials are suitable for standard usage regarding the type of construction and vehicle usage. There are applied for standard street driving the materials with the FS G95 or FS HDS57 marking. In order to guarantee the transfer of high torques are prefered the HDS-57 materials. The application of sintered materials is made according the vehicle producers requirements. This usage is suitable for higher temperature conditions including those applications for vehicles driven out of streets and gravel / forests roads etc.