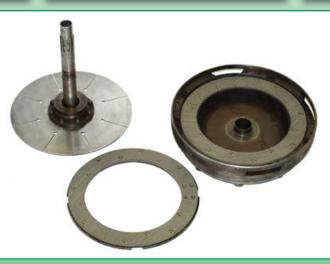

#### **CLUTCH PLATES AND PARTS**

Central drainer NSC0027

We supply complete range of clutch parts including clutch plates, clutch covers, bearings and central drainers. There are supplied also the complete clutch kits including those with one mass flywheels. For those one mass flywheels sets are supplied also the service kits.

Central drainer NSC0034

NATIONAL PREMIER clutch kit

NATIONAL HDS 57 clutch kit

Clutch kit with one mass flywheel

Clutch kit OPEL

Clutch kit SUBARU

Clutch kit PEUGEOT

5