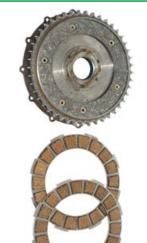

#### **CLUTCH PLATES AND PARTS**

Central drainer NSC0027

We supply complete range of clutch parts including clutch plates, clutch covers, bearings and central drainers. There are supplied also the complete clutch kits including those with one mass flywheels. For those one mass flywheels sets are supplied also the service kits.