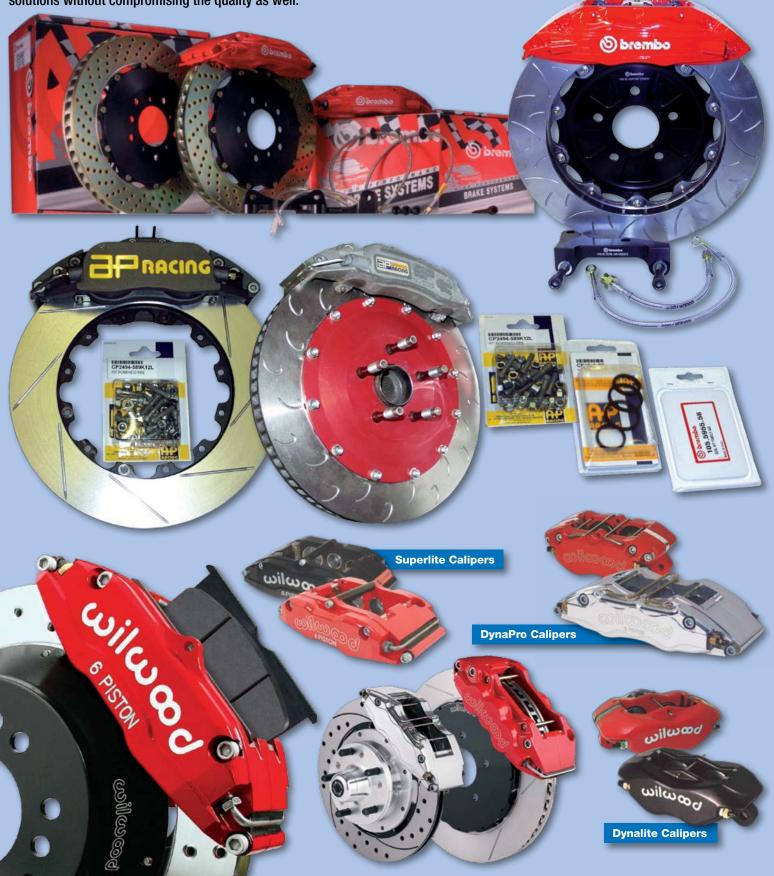

#### **BRAKES AND CLUTCHES** 26 **THE APPLICATIONS FOR SPORT AND TUNING - SOLUTIONS EXAMPLES**

**ŠKODA FABIA RS** 

LAMBORGHINI GALLARDO

ŠKODA SUPERB I 1.9 TDI

ŠKODA OCTAVIA 2.0 RS TFSI

**RENAULT CLIO** 

FORD EXPLORER 2500

**ŠKODA OCTAVIA RS** 

We deliver for adjustments, reparations and upgrades of brake and clutch systems the complete range of products from the biggest names such as Brembo, Endless, Ferodo, AP Racing, CL Brakes, Helix, Sachs, Rensport, Wilwood, Galfer and others. We supply also the professional assembling and service. There are used for the production of caliper brackets, discs bells and accesorries used at atypical applications only the high quality casting AIZnMgCu with the hardness over 550 Mpa.

ŠKODA FABIA 1.9 TDI

TATRA DAKAR

LOTUS ELISE

ŠKODA 130 RS

**ŠKODA FABIA RS** 

**ŠKODA OCTAVIA II** 

**ŠKODA FABIA RS** 

LIGIER