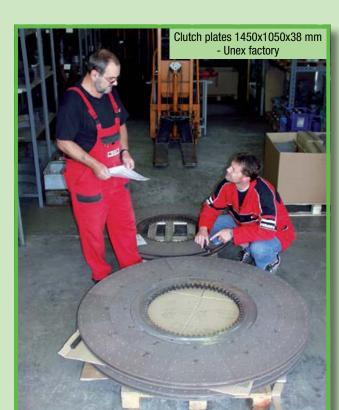

#### **CLUTCH PLATES REFURBISHING**

As far as there is made a refurbishing of a clutch plate, the change of friction materials and metal plate parts checks in are considered. There are used for the clutch plates refurbishing mainly the organic based friction materials as well or there are applied the sintered materials. The organic based materials are suitable for standard usage regarding the type of construction and vehicle usage. There are applied for standard street driving the materials with the FS G95 or FS HDS57 marking. In order to guarantee the transfer of high torques are prefered the HDS-57 materials. The application of sintered materials is made according the vehicle producers requirements. This usage is suitable for higher temperature conditions including those applications for vehicles driven out of streets and gravel / forests roads etc.