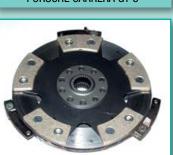

#### **CLUTCH PLATES AND PARTS**

Central drainer NSC0027

We supply complete range of clutch parts including clutch plates, clutch covers, bearings and central drainers. There are supplied also the complete clutch kits including those with one mass flywheels. For those one mass flywheels sets are supplied also the service kits.

Those products are supplied in the following qualities: NATIONAL PREMIER - standard friction materials NATIONAL HDS - friction material FS HDS 57 with the higher temperature resistence and higher friction.

Central drainer NSC0034

NATIONAL PREMIER clutch kit

NATIONAL HDS 57 clutch kit

Clutch kit with one mass flywheel

Clutch kit OPEL

Clutch kit SUBARU

Clutch kit PEUGEOT

5